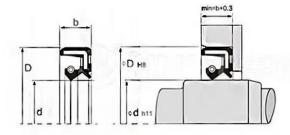

| 0il | Seal |
| 135*215*11.5/41.5     | Concrete Mixer | · Gearbox | 0il | Seal |
| 140*192*19.2          | Concrete Mixer | · Gearbox | 0il | Seal |
| 140*220*13            | Concrete Mixer | · Gearbox | 0il | Seal |
| 144*185*17/45         | Concrete Mixer | · Gearbox | 0il | Seal |
| 145*192*18.9          | Concrete Mixer | · Gearbox | 0il | Seal |
| 145*215*14/40         | Concrete Mixer | · Gearbox | 0il | Seal |
| 145*215*14/65         | Concrete Mixer | · Gearbox | 0il | Seal |
| 145*215*14/80         | Concrete Mixer | · Gearbox | 0il | Seal |
| 160*210*13/16         | Concrete Mixer | · Gearbox | 0il | Seal |
| 189.5*230*16/ZF-16/10 | Concrete Mixer | · Gearbox | 0il | Seal |
| 235*265*15            | Concrete Mixed | · Gearbox | 0i1 | Seal |



CONCRETE MIXER GEARBOX OIL SEALS





CONCRETE MIXER GEARBOX OIL SEALS