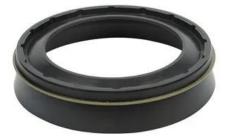

| Concrete Mixer | · Gearbox | 0il | Seal |
| 135*215*11.5/41.5     | Concrete Mixer | · Gearbox | 0il | Seal |
| 140*192*19.2          | Concrete Mixer | · Gearbox | 0il | Seal |
| 140*220*13            | Concrete Mixer | · Gearbox | 0il | Seal |
| 144*185*17/45         | Concrete Mixer | · Gearbox | 0il | Seal |
| 145*192*18.9          | Concrete Mixer | · Gearbox | 0il | Seal |
| 145*215*14/40         | Concrete Mixer | · Gearbox | 0il | Seal |
| 145*215*14/65         | Concrete Mixer | · Gearbox | 0il | Seal |
| 145*215*14/80         | Concrete Mixer | · Gearbox | 0il | Seal |
| 160*210*13/16         | Concrete Mixer | · Gearbox | 0il | Seal |
| 189.5*230*16/ZF-16/10 | Concrete Mixer | · Gearbox | 0il | Seal |
| 235*265*15            | Concrete Mixed | · Gearbox | 0i1 | Seal |



CONCRETE MIXER GEARBOX OIL SEALS





CONCRETE MIXER GEARBOX OIL SEALS