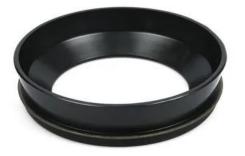

0il | Seal |
| 135*215*11.5/41.5     | Concrete Mixer | · Gearbox | 0il | Seal |
| 140*192*19.2          | Concrete Mixer | · Gearbox | 0il | Seal |
| 140*220*13            | Concrete Mixer | · Gearbox | 0il | Seal |
| 144*185*17/45         | Concrete Mixer | · Gearbox | 0il | Seal |
| 145*192*18.9          | Concrete Mixer | · Gearbox | 0il | Seal |
| 145*215*14/40         | Concrete Mixer | · Gearbox | 0il | Seal |
| 145*215*14/65         | Concrete Mixer | · Gearbox | 0il | Seal |
| 145*215*14/80         | Concrete Mixer | · Gearbox | 0il | Seal |
| 160*210*13/16         | Concrete Mixer | · Gearbox | 0il | Seal |
| 189.5*230*16/ZF-16/10 | Concrete Mixer | · Gearbox | 0il | Seal |
| 235*265*15            | Concrete Mixed | · Gearbox | 0i1 | Seal |



CONCRETE MIXER GEARBOX OIL SEALS





CONCRETE MIXER GEARBOX OIL SEALS