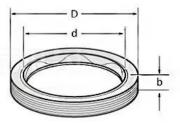

| Concrete Mixer | · Gearbox | 0il | Seal |
| 140*192*19.2          | Concrete Mixer | · Gearbox | 0il | Seal |
| 140*220*13            | Concrete Mixer | · Gearbox | 0il | Seal |
| 144*185*17/45         | Concrete Mixer | · Gearbox | 0il | Seal |
| 145*192*18.9          | Concrete Mixer | · Gearbox | 0il | Seal |
| 145*215*14/40         | Concrete Mixer | · Gearbox | 0il | Seal |
| 145*215*14/65         | Concrete Mixer | · Gearbox | 0il | Seal |
| 145*215*14/80         | Concrete Mixer | · Gearbox | 0il | Seal |
| 160*210*13/16         | Concrete Mixer | · Gearbox | 0il | Seal |
| 189.5*230*16/ZF-16/10 | Concrete Mixer | · Gearbox | 0il | Seal |
| 235*265*15            | Concrete Mixed | · Gearbox | 0i1 | Seal |



CONCRETE MIXER GEARBOX OIL SEALS





CONCRETE MIXER GEARBOX OIL SEALS